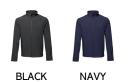

, our sleek fitting softshell is equally comfortable as it is stylish. With crucial functional features and soft structural elements, this is a true workwear hero suitable whatever your corporate style.

#### Fabric:

100% Polyester woven shell bonded to a 100% Polyester microfleece lining with PU membrane 320gsm

## Wash Care:



## Commodity Code: 62019300

County of Origin: China

#### Size Chart:

| Size                   | s   | м   | L   | XL  | 2XL             | 3XL |
|------------------------|-----|-----|-----|-----|-----------------|-----|
| Size to Fit "          | 38  | 41  | 44  | 46  | 48              | 50  |
| Actual Measurements cm | 108 | 112 | 116 | 120 | 124             | 128 |
| Length                 | 72  | 74  | 76  | 78  | <mark>80</mark> | 82  |

#### **Colours:**