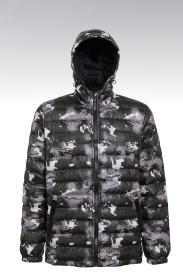

# **Retail Description:**

There's nothing like the latest jacket icon to transform your daytime look - this padded jacket is on trend for the coming seasons. Its modern twist with the contrast lining accentuates cool styling, yet it remains practical with its warm polyfill quilted lining.

#### Colours:

BLACK

BLACK/ BRIGHT YELLOW

/LIME

ORANGE

**BLACK** /RED

CAMO **GREEN** 

CAMO **GREY** 