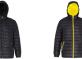

# TS016 Padded Jacket

# **Retail Description:**

There's nothing like the latest jacket icon to transform your daytime look - this padded jacket is on trend for the coming seasons. Its modern twist with the contrast lining accentuates cool styling, yet it remains practical with its warm polyfill quilted lining.

#### Colours:

BLACK

BLACK/ BRIGHT YELLOW

/LIME

ORANGE

**BLACK** /RED

CAMO **GREEN** 

CAMO **GREY** 