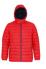

# TS016 Padded Jacket

# **Retail Description:**

There's nothing like the latest jacket icon to transform your daytime look - this padded jacket is on trend for the coming seasons. Its modern twist with the contrast lining accentuates cool styling, yet it remains practical with its warm polyfill quilted lining.

#### Fabric:

Outer: 100% Nylon. Filling: 100% Polyester. Lining: 100% Nylon Shell: 40gsm,

Padding: 228gsm, Lining: 50gsm