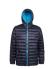

# TS016 Padded Jacket

# **Retail Description:**

There's nothing like the latest jacket icon to transform your daytime look - this padded jacket is on trend for the coming seasons. Its modern twist with the contrast lining accentuates cool styling, yet it remains practical with its warm polyfill quilted lining.

#### Fabric:

Outer: 100% Nylon. Filling: 100% Polyester. Lining: 100% Nylon Shell: 40gsm,

Padding: 228gsm, Lining: 50gsm