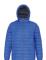

# TS016 Padded Jacket

# **Retail Description:**

There's nothing like the latest jacket icon to transform your daytime look - this padded jacket is on trend for the coming seasons. Its modern twist with the contrast lining accentuates cool styling, yet it remains practical with its warm polyfill quilted lining.

#### Fabric:

Outer: 100% Nylon. Filling: 100% Polyester. Lining: 100% Nylon Shell: 40gsm,

Padding: 228gsm, Lining: 50gsm