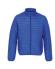

# TS018 Tribe Fineline Padded Jacket

### **Retail Description:**

The horizontal stitch detail combined with a streamlined tailored cut creates a fantastically modern look. The slim padding keeps you warm when the temperature drops, yet is light enough to wear for any weather, making it the perfect jacket choice to update your wardrobe this season.

#### Colours:

**BRIGHT** 

**ROYAL** 

STEEL **BLACK** NAVY OLIVE YELLOW