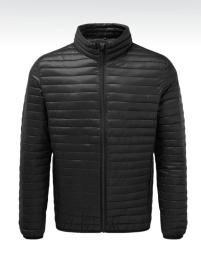

# TS018 Tribe Fineline Padded Jacket

### **Retail Description:**

The horizontal stitch detail combined with a streamlined tailored cut creates a fantastically modern look. The slim padding keeps you warm when the temperature drops, yet is light enough to wear for any weather, making it the perfect jacket choice to update your wardrobe this season.