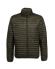

# TS018 Tribe Fineline Padded Jacket

### **Retail Description:**

The horizontal stitch detail combined with a streamlined tailored cut creates a fantastically modern look. The slim padding keeps you warm when the temperature drops, yet is light enough to wear for any weather, making it the perfect jacket choice to update your wardrobe this season.

#### Colours:

**BRIGHT** 

**ROYAL** 

STEEL **BLACK** NAVY OLIVE YELLOW