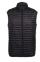

for men. With lightweight padding and a slim fit design, this gilet acts as a great alternative to a jacket. This is a versatile piece of kit that can be worn over tshirts, sweaters or polos and will prove to be a valuable addition to any men's wardrobe.

# Fabric:

Outer: 100% Nylon. Filling: 100% Polyester.

Lining: 100% Nylon Outer 40gsm, Lining 50gsm, Wadding 250gsm



## Wash Care:











County of Origin: China Commodity Code: 62019300

#### Size Chart:

| Size                   | XS  | S   | М   | L   | XL  | 2XL |
|------------------------|-----|-----|-----|-----|-----|-----|
| Size to Fit "          | 36  | 38  | 41  | 44  | 46  | 48  |
| Actual Measurements cm | 106 | 110 | 114 | 118 | 122 | 126 |
| Length                 | 64  | 65  | 66  | 67  | 68  | 69  |

#### Colours:













**BLACK BRIGHT** 

YELLOW

NAVY

**ROYAL** 

STEEL