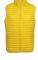

r men. With lightweight padding and a slim fit design, this gilet acts as a great alternative to a jacket. This is a versatile piece of kit that can be worn over tshirts, sweaters or polos and will prove to be a valuable addition to any men's wardrobe.

# Fabric:

Outer: 100% Nylon. Filling: 100% Polyester.

Lining: 100% Nylon Outer 40gsm, Lining 50gsm, Wadding 250gsm



## Wash Care:











County of Origin: China Commodity Code: 62019300

#### Size Chart:

| Size                   | XS  | S   | М   | L   | XL  | 2XL |
|------------------------|-----|-----|-----|-----|-----|-----|
| Size to Fit "          | 36  | 38  | 41  | 44  | 46  | 48  |
| Actual Measurements cm | 106 | 110 | 114 | 118 | 122 | 126 |
| Length                 | 64  | 65  | 66  | 67  | 68  | 69  |

#### Colours:













**BLACK BRIGHT** 

YELLOW

NAVY

**ROYAL** 

STEEL