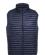

## TS019 Tribe Fineline Padded Gilet

### **Retail Description:**

Stay warm and bang on-trend this season with this stylish padded bodywarmer for men. With lightweight padding and a slim fit design, this gilet acts as a great alternative to a jacket. This is a versatile piece of kit that can be worn over tshirts, sweaters or polos and will prove to be a valuable addition to any men's wardrobe.

#### Colours:

**BLACK BRIGHT** 

YELLOW

NAVY

**ROYAL** 

STEEL