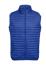

## TS019 Tribe Fineline Padded Gilet

### **Retail Description:**

Stay warm and bang on-trend this season with this stylish padded bodywarmer for men. With lightweight padding and a slim fit design, this gilet acts as a great alternative to a jacket. This is a versatile piece of kit that can be worn over tshirts, sweaters or polos and will prove to be a valuable addition to any men's wardrobe.

#### Colours:

**BLACK BRIGHT** 

YELLOW

NAVY

**ROYAL** 

STEEL