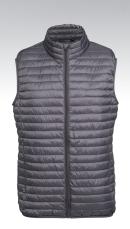

## TS019 Tribe Fineline Padded Gilet

### **Retail Description:**

Stay warm and bang on-trend this season with this stylish padded bodywarmer for men. With lightweight padding and a slim fit design, this gilet acts as a great alternative to a jacket. This is a versatile piece of kit that can be worn over tshirts, sweaters or polos and will prove to be a valuable addition to any men's wardrobe.