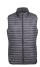

## TS019 Tribe Fineline Padded Gilet

### **Retail Description:**

Stay warm and bang on-trend this season with this stylish padded bodywarmer for men. With lightweight padding and a slim fit design, this gilet acts as a great alternative to a jacket. This is a versatile piece of kit that can be worn over tshirts, sweaters or polos and will prove to be a valuable addition to any men's wardrobe.

#### Colours:

**BLACK BRIGHT** 

YELLOW

NAVY

**ROYAL** 

STEEL