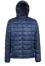

**Retail Description:**

Remain stylish whilst keeping comfortable and warm. This box guilted jacket boasts a semi-fitted styling and is cosy and warm so you can enjoy the outdoors without compromising on style.

#### Fabric:

100% Nylon. Lining: 100% Polyester. Wadding: Faux down 100% polyester

Outer: 41gsm, Lining: 52gsm, Wadding: 250gsm

#### Wash Care:









Commodity Code: 62019300

County of Origin: China

### Size Chart:

| Size                   | XS  | s   | М   | L   | XL  | 2XL | 3XL |
|------------------------|-----|-----|-----|-----|-----|-----|-----|
| Size to Fit "          | 36  | 38  | 41  | 44  | 46  | 48  | 50  |
| Actual Measurements cm | 104 | 110 | 116 | 122 | 128 | 134 | 140 |
| Length                 | 68  | 70  | 72  | 74  | 76  | 78  | 80  |

#### Colours:







**BLACK** 

NAVY