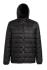

# **Retail Description:**

Remain stylish whilst keeping comfortable and warm. This box guilted jacket boasts a semi-fitted styling and is cosy and warm so you can enjoy the outdoors without compromising on style.

#### Fabric:

100% Nylon. Lining: 100% Polyester. Wadding: Faux down 100% polyester

Outer: 41gsm, Lining: 52gsm, Wadding: 250gsm

#### Wash Care:









Commodity Code: 62019300

County of Origin: China

### Size Chart:

| Size                   | XS  | s   | М   | L   | XL  | 2XL | 3XL |
|------------------------|-----|-----|-----|-----|-----|-----|-----|
| Size to Fit "          | 36  | 38  | 41  | 44  | 46  | 48  | 50  |
| Actual Measurements cm | 104 | 110 | 116 | 122 | 128 | 134 | 140 |
| Length                 | 68  | 70  | 72  | 74  | 76  | 78  | 80  |

#### Colours:







**BLACK** 

NAVY