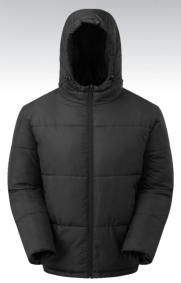

### **Retail Description:**

Brave the worst of the weather in this stylish padded jacket. Designed with wide baffle quilting, stand-up neckline and snug-fit toggle hood, it also features two easy-access pockets, concealed elastic cuffs to protect from the elements and a handy internal pocket for a wallet or smartphone.