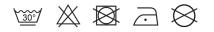

# TS027 Expanse Padded Jacket

### **Retail Description:**

Brave the worst of the weather in this stylish padded jacket. Designed with wide baffle quilting, stand-up neckline and snug-fit toggle hood, it also features two easy-access pockets, concealed elastic cuffs to protect from the elements and a handy internal pocket for a wallet or smartphone.

## Fabric:

Fabric: Outer and lining: 100% Polyester. Padding fill: 100% Polyester

Weight: Outer and Lining 67gsm. Padding fill: 275gsm

## Wash Care:



## Commodity Code: 62019300

County of Origin: China

#### Size Chart:

| SIZE                  | S   | М   | L   | XL  | 2XL | 3XL |
|-----------------------|-----|-----|-----|-----|-----|-----|
| CHEST TO FIT "        | 38  | 41  | 44  | 46  | 48  | 50  |
| ACTUAL MEASUREMENT CM | 114 | 120 | 126 | 132 | 138 | 144 |
| LENGTH                | 68  | 70  | 72  | 74  | 76  | 78  |

#### **Colours:**



NAVY

BLACK