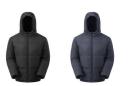

ed jacket. Designed with wide baffle quilting, stand-up neckline and snug-fit toggle hood, it also features two easy-access pockets, concealed elastic cuffs to protect from the elements and a handy internal pocket for a wallet or smartphone.

## Fabric:

Fabric: Outer and lining: 100% Polyester. Padding fill: 100% Polyester

Weight: Outer and Lining 67gsm. Padding fill: 275gsm

## Wash Care:



## Commodity Code: 62019300

County of Origin: China

#### Size Chart:

| SIZE                  | S   | М   | L   | XL  | 2XL | 3XL |
|-----------------------|-----|-----|-----|-----|-----|-----|
| CHEST TO FIT "        | 38  | 41  | 44  | 46  | 48  | 50  |
| ACTUAL MEASUREMENT CM | 114 | 120 | 126 | 132 | 138 | 144 |
| LENGTH                | 68  | 70  | 72  | 74  | 76  | 78  |

#### **Colours:**



NAVY

BLACK