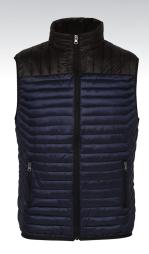

# TS028 Domain Two-tone Gilet

## **Retail Description:**

Stay warm and on-trend this season in this stylish padded bodywarmer. With its lightweight padding and its contoured stitching, this gilet is an essential wardrobe staple for all seasons. Whether it be paired with jeans for a casual look or over a shirt for a more corporate style, you are guaranteed to look effortlessly stylish.

#### Colours:

NAVY/ **BLACK** 