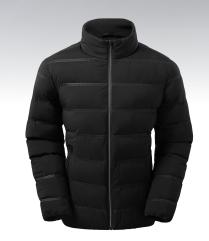

# TS029 Welded Padded Jacket

# **Retail Description:**

Stay protected against the elements with the Welded Padded Jacket. This fashion forward puffer design features thick artificial down for guaranteed warmth. The unique quilting on this jacket is welded instead of sewn giving the jacket a stylish twist.

### Colours:

**BLACK** 