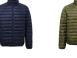

# TS030 Terrain Padded Jacket

## **Retail Description:**

The tailored cut of this jacket combined with the horizontal stitching creates a stylish yet modern look. Artificial down will keep you warm in the colder months yet is light enough to take you into Spring. This fashionable style features the added benefit of a 'stuff bag' to store the jacket away when the weather brightens up.

#### Colours:

**ROYAL** 