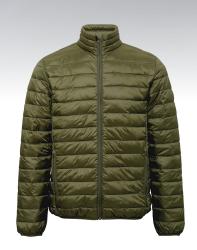

# TS030 Terrain Padded Jacket

## **Retail Description:**

The tailored cut of this jacket combined with the horizontal stitching creates a stylish yet modern look. Artificial down will keep you warm in the colder months yet is light enough to take you into Spring. This fashionable style features the added benefit of a 'stuff bag' to store the jacket away when the weather brightens up.