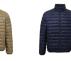

# TS030 Terrain Padded Jacket

## **Retail Description:**

The tailored cut of this jacket combined with the horizontal stitching creates a stylish yet modern look. Artificial down will keep you warm in the colder months yet is light enough to take you into Spring. This fashionable style features the added benefit of a 'stuff bag' to store the jacket away when the weather brightens up.

#### Colours:

**ROYAL** 