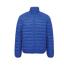

# TS030 Terrain Padded Jacket

## **Retail Description:**

The tailored cut of this jacket combined with the horizontal stitching creates a stylish yet modern look. Artificial down will keep you warm in the colder months yet is light enough to take you into Spring. This fashionable style features the added benefit of a 'stuff bag' to store the jacket away when the weather brightens up.

#### Colours:

**ROYAL** 