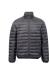

# TS030 Terrain Padded Jacket

## **Retail Description:**

The tailored cut of this jacket combined with the horizontal stitching creates a stylish yet modern look. Artificial down will keep you warm in the colder months yet is light enough to take you into Spring. This fashionable style features the added benefit of a 'stuff bag' to store the jacket away when the weather brightens up.

#### Colours:

**ROYAL** 