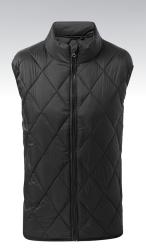

# TS033 Diamond Pane Padded Gilet

## **Retail Description:**

The Diamond Pane padded Gilet is a diamond-quilted design that offers a streamlined fit and fastens with a self coloured zip through the centre front. Elasticated armholes and hem enhance wearing comfort, while two welted pockets are ideal for keeping essential items close.