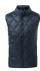

# TS033 Diamond Pane Padded Gilet

## **Retail Description:**

The Diamond Pane padded Gilet is a diamond-quilted design that offers a streamlined fit and fastens with a self coloured zip through the centre front. Elasticated armholes and hem enhance wearing comfort, while two welted pockets are ideal for keeping essential items close.

#### Fabric:

Outer: 100% Nylon. Filling: 100% Polyester. Lining: 100% Nylon Outer:

36gsm, Lining: 34gsm, Wadding: 245gsm