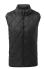

# TS033 Diamond Pane Padded Gilet

## **Retail Description:**

The Diamond Pane padded Gilet is a diamond-quilted design that offers a streamlined fit and fastens with a self coloured zip through the centre front. Elasticated armholes and hem enhance wearing comfort, while two welted pockets are ideal for keeping essential items close.

#### Colours:

**BLACK** 

NAVY