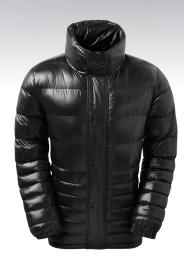

# TS034 Sloper Padded Jacket

### **Retail Description:**

Stay stylish when facing the unpredictable weather with the Sloper Shiny Padded Jacket. This cosy quilted style boasts a high shine finish, stuffed with thick artificial down for a luxury finish.

#### **Colours:**

BLACK