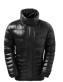

# TS034 Sloper Padded Jacket

### **Retail Description:**

Stay stylish when facing the unpredictable weather with the Sloper Shiny Padded Jacket. This cosy quilted style boasts a high shine finish, stuffed with thick artificial down for a luxury finish.

#### **Colours:**

BLACK