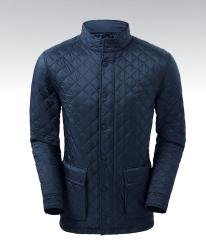

## TS036 Quartic Quilt Jacket

### **Retail Description:**

Contemporary tailoring meet classic styling in this Heritage inspired style, featuring a signature diamond quilt the Quartic is light and protective without missing out on style. The slimline fit conforms elegantly to the body's shape,

# giving this style a fresh, youthful look.

Fabric:

Outer: 100% Nylon. Filling: 100% Polyester. Lining: 100% Polyester Outer:

36gsm. Lining: 52gsm. Wadding: 120gsm