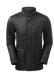

## TS036 Quartic Quilt Jacket

### **Retail Description:**

Contemporary tailoring meet classic styling in this Heritage inspired style, featuring a signature diamond quilt the Quartic is light and protective without missing out on style. The slimline fit conforms elegantly to the body's shape,

# giving this style a fresh, youthful look.

Fabric:

Outer: 100% Nylon. Filling: 100% Polyester. Lining: 100% Polyester Outer:

36gsm. Lining: 52gsm. Wadding: 120gsm

#### Colours:

BLACK

County of Origin: China