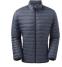

# TS037 Melange Padded Jacket

## **Retail Description:**

The Melange Padded Jacket is a contemporary design crafted with a melange effect outer and a lightweight filling for reliable insulation without weight. This distinct quilted jacket, is cleanly styled with zip front pockets and elasticated binding at the hem and cuffs to seal out the elements.

### Colours:

CHARCOAL MELANGE

NAVY MELANGE