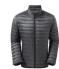

# TS037 Melange Padded Jacket

## **Retail Description:**

The Melange Padded Jacket is a contemporary design crafted with a melange effect outer and a lightweight filling for reliable insulation without weight. This distinct quilted jacket, is cleanly styled with zip front pockets and elasticated binding at the hem and cuffs to seal out the elements.

### Colours:

CHARCOAL MELANGE

NAVY MELANGE