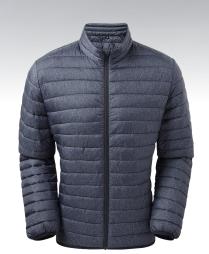

# TS037 Melange Padded Jacket

## **Retail Description:**

The Melange Padded Jacket is a contemporary design crafted with a melange effect outer and a lightweight filling for reliable insulation without weight. This distinct quilted jacket, is cleanly styled with zip front pockets and elasticated binding at the hem and cuffs to seal out the elements.

## Fabric:

Outer: 100% Polyester with printed Melange effect. Lining: 100% Polyester. Wadding: 100% Polyester Outer: 36gsm, Lining: 34gsm, Wadding:325gsm

### Colours:

CHARCOAL MELANGE

NAVY MELANGE