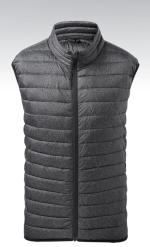

# TS038 Melange Padded Gilet

# **Retail Description:**

The Melange Padded Gilet is a versatile layer crafted with a melange effect outer and a lightweight filling for reliable insulation without weight. Cut to a tailored fit, it features zip front pockets and an concealed front zip, with elasticated binding around the hem.