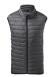

# TS038 Melange Padded Gilet

# **Retail Description:**

The Melange Padded Gilet is a versatile layer crafted with a melange effect outer and a lightweight filling for reliable insulation without weight. Cut to a tailored fit, it features zip front pockets and an concealed front zip, with elasticated binding around the hem.

### Colours:

CHARCOAL MELANGE

NAVY MELANGE