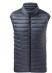

# TS038 Melange Padded Gilet

# **Retail Description:**

The Melange Padded Gilet is a versatile layer crafted with a melange effect outer and a lightweight filling for reliable insulation without weight. Cut to a tailored fit, it features zip front pockets and an concealed front zip, with elasticated binding around the hem.

### Colours:

CHARCOAL MELANGE

NAVY MELANGE