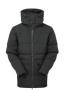

# TS044 Obsidian Padded Jacket

#### **Retail Description:**

Keeping warm when it's colder out is vital so why not make sure you take care of yourself in style. The Obsidian padded jacket with its quilted design will do just that. Featuring a long line silhouette in a classic colourway, the jacket is easily layered over workwear or weekend leisure attire. With a matte finish and innovative quilting this is a padded jacket with a stylish twist.

## **Colours:**

BLACK