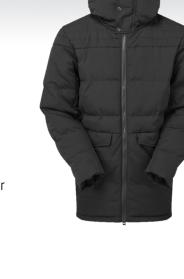

# TS044 Obsidian Padded Jacket

#### **Retail Description:**

Keeping warm when it's colder out is vital so why not make sure you take care of yourself in style. The Obsidian padded jacket with its quilted design will do just that. Featuring a long line silhouette in a classic colourway, the jacket is easily layered over workwear or weekend leisure attire. With a matte finish and innovative quilting this is a padded jacket with a stylish twist.

## **Colours:**

BLACK