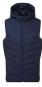

# TS047 Taurus Recycled Padded Bodywarmer

## **Retail Description:**

The Taurus recycled padded bodywarmer is an ideal layering choice, whether you need a light option to layer up or a bit of extra protection from the elements. Boasting a classic silhouette and stylish 'v' stitched quilting this bodywarmer transitions seamlessly from days in the office to weekends spent outdoors.

### Colours:

**BLACK** 

NAVY