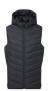

# TS047 Taurus Recycled Padded Bodywarmer

## **Retail Description:**

The Taurus recycled padded bodywarmer is an ideal layering choice, whether you need a light option to layer up or a bit of extra protection from the elements. Boasting a classic silhouette and stylish 'v' stitched quilting this bodywarmer transitions seamlessly from days in the office to weekends spent outdoors.

### Colours:

**BLACK** 

NAVY