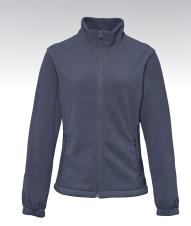

# TS14F Women's Full-zip Fleece

## **Retail Description:**

No workwear or weekend wardrobe should be without the consistently popular full zip fleece. Great to wear over anything and with anything, this truly multipurpose go-to garment available in a complimenting female cut is the perfect companion whatever your style.

### Fabric:

100% Polyester anti-pill fleece 280gsm