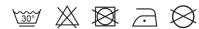

# TS16F Women's Padded Jacket

## **Retail Description:**

There's nothing like the latest jacket icon to transform your daytime look, this female padded jacket is on-trend and suitably tailored to flatter. Its modern twist with the contrast lining accentuates cool styling, yet it remains practical with its warm polyfill quilted lining.

#### Fabric:

Outer: 100% Nylon. Filling: 100% Polyester. Lining: 100% Nylon Shell: 40gsm,

Padding: 228gsm, Lining: 50gsm

#### Wash Care:



Commodity Code: 62043919 County of Origin: China

#### Size Chart:

| Size                   | XS  | s   | М   | L   | XL  | 2XL |
|------------------------|-----|-----|-----|-----|-----|-----|
| Size to Fit            | 8   | 10  | 12  | 14  | 16  | 18  |
| Actual Measurements cm | 100 | 105 | 110 | 115 | 120 | 125 |
| Length                 | 67  | 69  | 71  | 73  | 75  | 77  |

### Colours:



ROYAL/ GREY



BLACK



BLACK/ BRIGHT YELLOW



/LIME



BLACK/ ORANGE



BLACK /RED



BLACK



NAVY/ SAPPHIRE

RED/ NAVY