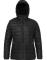

# TS16F Women's Padded Jacket

## **Retail Description:**

There's nothing like the latest jacket icon to transform your daytime look, this female padded jacket is on-trend and suitably tailored to flatter. Its modern twist with the contrast lining accentuates cool styling, yet it remains practical with its warm polyfill quilted lining.

### Colours:

ROYAL/ GREY

BLACK

BLACK/ BRIGHT YELLOW

/LIME

BLACK/ ORANGE

BLACK /RED

BLACK