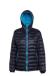

# TS16F Women's Padded Jacket

## **Retail Description:**

There's nothing like the latest jacket icon to transform your daytime look, this female padded jacket is on-trend and suitably tailored to flatter. Its modern twist with the contrast lining accentuates cool styling, yet it remains practical with its warm polyfill quilted lining.

#### Fabric:

Outer: 100% Nylon. Filling: 100% Polyester. Lining: 100% Nylon Shell: 40gsm,

Padding: 228gsm, Lining: 50gsm

### Colours:

ROYAL/ GREY

BLACK

BLACK/ BRIGHT YELLOW

/LIME

BLACK/ ORANGE

BLACK /RED

BLACK