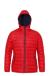

# TS16F Women's Padded Jacket

## **Retail Description:**

There's nothing like the latest jacket icon to transform your daytime look, this female padded jacket is on-trend and suitably tailored to flatter. Its modern twist with the contrast lining accentuates cool styling, yet it remains practical with its warm polyfill quilted lining.

#### Fabric:

Outer: 100% Nylon. Filling: 100% Polyester. Lining: 100% Nylon Shell: 40gsm,

Padding: 228gsm, Lining: 50gsm

### Colours:

ROYAL/ GREY

BLACK

BLACK/ BRIGHT YELLOW

/LIME

BLACK/ ORANGE

BLACK /RED

BLACK

NAVY/ SAPPHIRE

RED/ NAVY