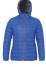

# TS16F Women's Padded Jacket

## **Retail Description:**

There's nothing like the latest jacket icon to transform your daytime look, this female padded jacket is on-trend and suitably tailored to flatter. Its modern twist with the contrast lining accentuates cool styling, yet it remains practical with its warm polyfill quilted lining.

### Colours:

ROYAL/ GREY

BLACK

BLACK/ BRIGHT YELLOW

/LIME

BLACK/ ORANGE

BLACK /RED

BLACK