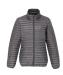

# TS18F Women's Tribe Fineline Padded Jacket

### **Retail Description:**

The wonderfully contemporary feel of the aesthetically structured shape of this padded jacket is designed to flatter, making it perfect for stylish, relaxed dressing. It features two subtle yet functional zip pockets for an elegant finishing touch making it perfect all year round and for any occasion.

## Fabric:

Outer: 100% Nylon. Filling: 100% Polyester. Lining: 100% Nylon Shell: 40gsm.

Padding: 228gsm. Lining: 50gsm