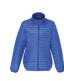

# TS18F Women's Tribe Fineline Padded Jacket

### **Retail Description:**

The wonderfully contemporary feel of the aesthetically structured shape of this padded jacket is designed to flatter, making it perfect for stylish, relaxed dressing. It features two subtle yet functional zip pockets for an elegant finishing touch making it perfect all year round and for any occasion.

## Fabric:

Outer: 100% Nylon. Filling: 100% Polyester. Lining: 100% Nylon Shell: 40gsm.

Padding: 228gsm. Lining: 50gsm

#### Colours:

BLACK

NAVY

OLIVE

**ROYAL** 