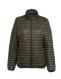

# TS18F Women's Tribe Fineline Padded Jacket

#### Colours:

BLACK

NAVY

OLIVE

**ROYAL** 