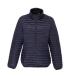

# TS18F Women's Tribe Fineline Padded Jacket

#### Colours:

BLACK

NAVY

OLIVE

**ROYAL** 