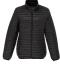

# TS18F Women's Tribe Fineline Padded Jacket

#### Colours:

BLACK

NAVY

OLIVE

**ROYAL** 