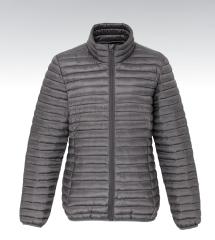

# TS18F Women's Tribe Fineline Padded Jacket

### **Retail Description:**

The wonderfully contemporary feel of the aesthetically structured shape of this padded jacket is designed to flatter, making it perfect for stylish, relaxed dressing. It features two subtle yet functional zip pockets for an elegant finishing touch making it perfect all year round and for any occasion.

## Fabric:

Outer: 100% Nylon. Filling: 100% Polyester. Lining: 100% Nylon Shell: 40gsm.

Padding: 228gsm. Lining: 50gsm