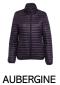

# TS18F Women's Tribe Fineline Padded Jacket

#### Colours:

BLACK

NAVY

OLIVE

**ROYAL** 