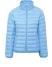

# TS30F Women's Terrain Padded Jacket

# **Retail Description:**

This beautifully fitted jacket offers a truly flattering shape. Functional yet stylish the lightweight artificial down means it can be worn through the seasons. This fashionable style also features a 'stuff bag' meaning it can be easily packed away when the weather warms.

#### Fabric:

Outer: 100% Nylon. Filling: 100% Polyester. Lining: 100% Nylon Outer: 40gsm. Lining: 50gsm. Wadding: 250gsm