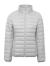

# TS30F Women's Terrain Padded Jacket

# **Retail Description:**

This beautifully fitted jacket offers a truly flattering shape. Functional yet stylish the lightweight artificial down means it can be worn through the seasons. This fashionable style also features a 'stuff bag' meaning it can be easily packed away when the weather warms.

#### Fabric:

Outer: 100% Nylon. Filling: 100% Polyester. Lining: 100% Nylon Outer: 40gsm. Lining: 50gsm. Wadding: 250gsm