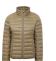

# TS30F Women's Terrain Padded Jacket

# **Retail Description:**

This beautifully fitted jacket offers a truly flattering shape. Functional yet stylish the lightweight artificial down means it can be worn through the seasons. This fashionable style also features a 'stuff bag' meaning it can be easily packed away when the weather warms.

### Colours:

**AUBERGINE** 

**BLACK** 

CLOUD

KHAKI

NAVY

OLIVE

**OYSTER** 