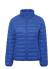

# TS30F Women's Terrain Padded Jacket

# **Retail Description:**

This beautifully fitted jacket offers a truly flattering shape. Functional yet stylish the lightweight artificial down means it can be worn through the seasons. This fashionable style also features a 'stuff bag' meaning it can be easily packed away when the weather warms.

#### Fabric:

Outer: 100% Nylon. Filling: 100% Polyester. Lining: 100% Nylon Outer: 40gsm. Lining: 50gsm. Wadding: 250gsm