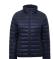

# TS30F Women's Terrain Padded Jacket

# **Retail Description:**

This beautifully fitted jacket offers a truly flattering shape. Functional yet stylish the lightweight artificial down means it can be worn through the seasons. This fashionable style also features a 'stuff bag' meaning it can be easily packed away when the weather warms.

### Colours:

**AUBERGINE** 

**BLACK** 

CLOUD

KHAKI

NAVY

OLIVE

**OYSTER** 