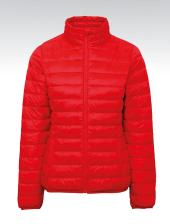

# TS30F Women's Terrain Padded Jacket

# **Retail Description:**

This beautifully fitted jacket offers a truly flattering shape. Functional yet stylish the lightweight artificial down means it can be worn through the seasons. This fashionable style also features a 'stuff bag' meaning it can be easily packed away when the weather warms.

#### Fabric:

Outer: 100% Nylon. Filling: 100% Polyester. Lining: 100% Nylon Outer: 40gsm. Lining: 50gsm. Wadding: 250gsm