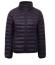

# TS30F Women's Terrain Padded Jacket

# **Retail Description:**

This beautifully fitted jacket offers a truly flattering shape. Functional yet stylish the lightweight artificial down means it can be worn through the seasons. This fashionable style also features a 'stuff bag' meaning it can be easily packed away when the weather warms.

### Colours:

**AUBERGINE** 

**BLACK** 

CLOUD

KHAKI

NAVY

OLIVE

**OYSTER** 

RED

**ROYAL** 

SILVER

WINTER SKY