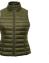

# TS31F Women's Terrain Padded Gilet

## **Retail Description:**

This stylish bodywarmer with lightweight padding and fitted silhouette is a perfect cool weather essential this season. This versatile gilet can be worn over a t-shirt, polo or sweater, making it an essential piece in any women's wardrobe.

### Colours:

WINTER

KHAKI

NAVY

ROYAL

www.2786jackets.com