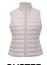

# TS31F Women's Terrain Padded Gilet

## **Retail Description:**

This stylish bodywarmer with lightweight padding and fitted silhouette is a perfect cool weather essential this season. This versatile gilet can be worn over a t-shirt, polo or sweater, making it an essential piece in any women's wardrobe.

### Colours:

WINTER

KHAKI

NAVY

ROYAL

www.2786jackets.com