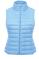

# TS31F Women's Terrain Padded Gilet

## **Retail Description:**

This stylish bodywarmer with lightweight padding and fitted silhouette is a perfect cool weather essential this season. This versatile gilet can be worn over a t-shirt, polo or sweater, making it an essential piece in any women's wardrobe.