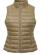

# TS31F Women's Terrain Padded Gilet

## **Retail Description:**

This stylish bodywarmer with lightweight padding and fitted silhouette is a perfect cool weather essential this season. This versatile gilet can be worn over a t-shirt, polo or sweater, making it an essential piece in any women's wardrobe.

### Colours:

WINTER

KHAKI

NAVY

ROYAL

www.2786jackets.com