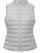

# TS31F Women's Terrain Padded Gilet

## **Retail Description:**

This stylish bodywarmer with lightweight padding and fitted silhouette is a perfect cool weather essential this season. This versatile gilet can be worn over a t-shirt, polo or sweater, making it an essential piece in any women's wardrobe.