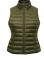

# TS31F Women's Terrain Padded Gilet

## **Retail Description:**

This stylish bodywarmer with lightweight padding and fitted silhouette is a perfect cool weather essential this season. This versatile gilet can be worn over a t-shirt, polo or sweater, making it an essential piece in any women's wardrobe.

### Colours:

WINTER

KHAKI

NAVY

ROYAL

www.2786jackets.com