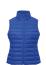

# TS31F Women's Terrain Padded Gilet

## **Retail Description:**

This stylish bodywarmer with lightweight padding and fitted silhouette is a perfect cool weather essential this season. This versatile gilet can be worn over a t-shirt, polo or sweater, making it an essential piece in any women's wardrobe.

### Colours:

WINTER

KHAKI

NAVY

ROYAL

www.2786jackets.com