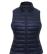

# TS31F Women's Terrain Padded Gilet

## **Retail Description:**

This stylish bodywarmer with lightweight padding and fitted silhouette is a perfect cool weather essential this season. This versatile gilet can be worn over a t-shirt, polo or sweater, making it an essential piece in any women's wardrobe.

### Colours:

WINTER

KHAKI

NAVY

ROYAL

www.2786jackets.com