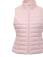

# TS31F Women's Terrain Padded Gilet

## **Retail Description:**

This stylish bodywarmer with lightweight padding and fitted silhouette is a perfect cool weather essential this season. This versatile gilet can be worn over a t-shirt, polo or sweater, making it an essential piece in any women's wardrobe.