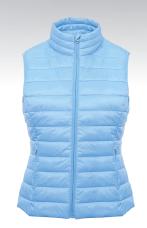

# TS31F Women's Terrain Padded Gilet

## **Retail Description:**

This stylish bodywarmer with lightweight padding and fitted silhouette is a perfect cool weather essential this season. This versatile gilet can be worn over a t-shirt, polo or sweater, making it an essential piece in any women's wardrobe.