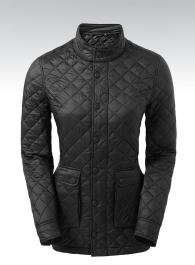

# TS36F Women's Quartic Quilt Jacket

## **Retail Description:**

Contemporary tailoring meet classic styling in this Heritage inspired style, featuring a signature diamond guilt the Quartic is light and protective without missing out on style. The slimline fit conforms elegantly to the body's shape, giving this style a fresh, youthful look.

### Fabric:

Outer: 100% Nylon. Filling: 100% Polyester. Lining: 100% Polyester Outer:

36gsm. Lining: 52gsm. Wadding: 120gsm

#### Colours:

BLACK