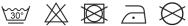

# TS36F Women's Quartic Quilt Jacket

## **Retail Description:**

Contemporary tailoring meet classic styling in this Heritage inspired style, featuring a signature diamond guilt the Quartic is light and protective without missing out on style. The slimline fit conforms elegantly to the body's shape, giving this style a fresh, youthful look.

### Fabric:

Outer: 100% Nylon. Filling: 100% Polyester. Lining: 100% Polyester Outer:

36gsm. Lining: 52gsm. Wadding: 120gsm



## Wash Care:











Commodity Code: 62019300

County of Origin: China

## Size Chart:

| Size                   | XS | S   | М   | L   | XL  | 2XL |
|------------------------|----|-----|-----|-----|-----|-----|
| Size to Fit            | 8  | 10  | 12  | 14  | 16  | 18  |
| Actual Measurements cm | 94 | 100 | 106 | 112 | 118 | 124 |
| Length                 | 69 | 70  | 71  | 72  | 73  | 74  |

#### Colours:





BLACK