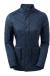

# TS36F Women's Quartic Quilt Jacket

## **Retail Description:**

Contemporary tailoring meet classic styling in this Heritage inspired style, featuring a signature diamond guilt the Quartic is light and protective without missing out on style. The slimline fit conforms elegantly to the body's shape, giving this style a fresh, youthful look.