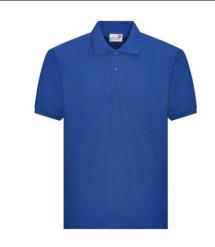

## AWDis Academy Product Specification Sheets 2022 Issue 2

NEW STYLE - JAN 22

Style Code: AC004

Style Name: Academy Polo

## **Retail Copy:**

The base of every uniform, the Academy Polo is a relexed fit, robust addition to the schoolwear wardrobe.

| CMYK References | Sizes                        |
|-----------------|------------------------------|
| 3/ 100/ 70/ 12  | XS-XXL                       |
| 95/69/0/0       | XS-XXL                       |
| 37/11/0/0       | XS-XXL                       |
| White           | XS-XXL                       |
|                 | 95/ 69/ 0/ 0<br>37/11/ 0 / 0 |