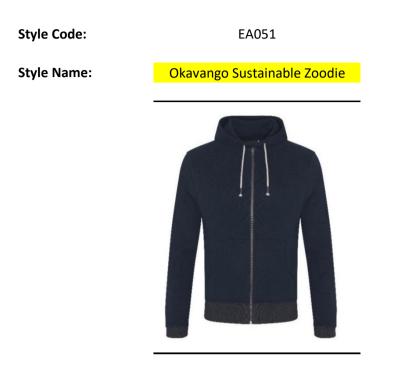

# **Retail Copy:**

Keep cosy and warm whilst doing your bit for the planet! The Okavango Zoodie is made from 70% recycled cotton, and is finished with a brushed inner surface, and peached outer surface, producing a luxuriously soft Zoodie. Contrast colour details make this Zoodie look just a good on as it feels wearing it.

| Carton Qty:   | 20                                  |
|---------------|-------------------------------------|
| Pack Qty:     | 5                                   |
| Key Features: | 70% Recycled Pre Consumer Cotton    |
|               | Set in sleeves                      |
|               | Peached fabric surface              |
|               | Brushed fabric inner                |
|               | Metal zip at front                  |
|               | Taped neck                          |
|               | Contrast cuff and hem               |
|               | Hood with drawcord                  |
|               | Ribbed cuffs and hem                |
|               | Front kangaroo pocket               |
|               | Fashion fit                         |
|               | Size label only for easy rebranding |