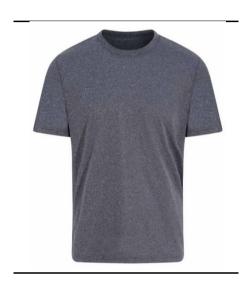

Style Code: JC004

**Style Name:** Cool Urban T

## **Retail Copy:**

For the ultimate urban sports style this bold T was design with function and form in mind. The Cool Urban Marl T has a relaxed fit ideal to make a statement at the gym or the city streets.

Fabric Name: Urban Cool Mari

**Fabric Content** 100% Polyester

Fabric Weight: 155gsm

**Carton Qty:** 50

5 Pack Qty:

**Key Features:** 

Relaxed sports fit Set in sleeve design

Smooth marl performance fabric

Self-fabric taped back neck Twin needle stitching detail

Self-fabric crew neck

Simple tear off label makes it perfect for rebranding.

**UPF 30** 

Inherent stretch fabric properties

Icons:

**Wash Care Instructions** 