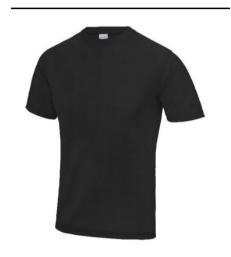

Style Code: JC011

**Style Name:** SuperCool Performance T

## **Retail Copy:**

Elevate your performance with our SuperCool T. This polyester pique T wicks moisture keeping you comfortable to push through when the burn kicks in.

| Colours:<br>French Navy<br>Jet Black | CMYK References<br>100 / 73 / 28 / 86<br>73/67/61/67 |                                                        | Sizes<br>S-XXL<br>S-XXL |
|--------------------------------------|------------------------------------------------------|--------------------------------------------------------|-------------------------|
| Sizes to fit                         | S<br>M<br>L<br>XL<br>XXL                             | 37"-39"<br>39"-41"<br>41" - 43"<br>43"-45"<br>45"- 48" |                         |
| Fabric Name:                         | SuperCool                                            |                                                        |                         |
| Fabric Content                       | 100% Polyester                                       |                                                        |                         |
| Fabric Weight:                       | 170gsm                                               |                                                        |                         |
| Carton Qty:                          | 50                                                   |                                                        |                         |
| Pack Qty:                            | 5                                                    |                                                        |                         |

**Key Features:** 

Self-fabric crew neck Set in sleeve design Half-moon yoke Self-fabric side panels

Enhanced SuperCool fabric with superior wicking

properties and anti-bacterial finish

Self-fabric taped back neck Twin needle stitching detail