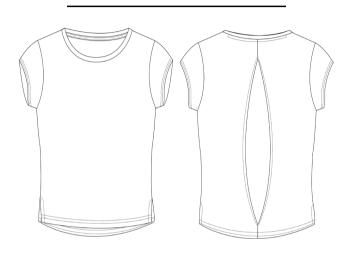

Style Code: JC013

**Style Name:** Women's open back T

## **Retail Copy:**

A fresh take on the Womens Cool T, this fashion forward piece is simple yet stylish with an open back detail, perfect for the gym or any exercise.

| Colours:         | <b>CMYK References</b> |    | Sizes |
|------------------|------------------------|----|-------|
| Arctic White     | White                  |    | XS-XL |
| Digital Lavender | 53/56/4/0              |    | XS-XL |
| Jet Black        | 73/67/61/67            |    | XS-XL |
| Mint             | 27/2/13/0              |    | XS-XL |
| Sizes to fit     | XS                     | 8  |       |
|                  | S                      | 10 |       |
|                  | M                      | 12 |       |
|                  | L                      | 14 |       |
|                  | XL                     | 16 |       |

Open back design feature Set in sleeve design Self-fabric crew neck

Self-fabric taped back neck Twin needle stitching detail

Simple tear off label makes it perfect for rebranding

UPF 30+ UV protection

**Icons:** 