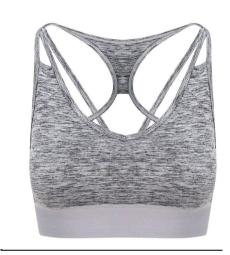

Style Code: JC019

**Style Name:** Women's Cross Back Crop Top

## **Retail Copy:**

The printable elasticated band and feature strapped back ensures you look stylish while pushing your limits.

| Colours:            | CMYK R                         | eferences | Sizes          |
|---------------------|--------------------------------|-----------|----------------|
| Black Slate Melange | 94 / 77 / 53 / 94              |           | XS-XL          |
| Grey Melange        | 23 / 16 / 13 / 46              |           | XS-XL          |
| Jet Black           | 73/67/61/67<br>71 / 0 / 36 / 0 |           | XS-XL<br>XS-XL |
| Ocean Melange       |                                |           |                |
| Sizes to fit        | XS                             | 8         |                |
|                     | S                              | 10        |                |
|                     | M                              | 12        |                |
|                     | L                              | 14        |                |
|                     | XL                             | 16        |                |
|                     |                                |           |                |

Fabric Name: Dynamic Cool

**Fabric Content** 92% Polyester 8% Elastane

Fabric Weight: 210gsm

**Carton Qty:** 30

Pack Qty: 5

**Key Features:** Polyester/ Elastane blended fabric

Cross-strap detail at back

Double layer front for extra support

Wicking quick dry fabric Printable elastic at band

Scooped neckline

Icons:

**Wash Care Instructions** 