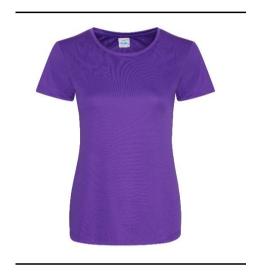

Style Code: JC025

**Style Name:** Women's Cool Smooth T

## **Retail Copy:**

Streamline your workout with our Cool Sooth T. Sleek and understated in design, the smooth technical fabric and relaxed fit gives unrestricted performance.

| Colours:      | CMYK References                    |    | Sizes          |
|---------------|------------------------------------|----|----------------|
| Arctic White  | White                              |    | XS-XL          |
| Fire Red      | 2 / 100 / 85 / 6                   |    | XS-XL          |
| French Navy   | 100 / 73 / 28 / 86                 |    | XS-XL          |
| Jet Black     | 73/67/61/67                        |    | XS-XL          |
| Royal Blue    | 97 / 95 / 0 / 0<br>85 / 21 / 0 / 0 |    | XS-XL<br>XS-XL |
| Sapphire Blue |                                    |    |                |
| Sizes to fit  | XS                                 | 8  |                |
|               | S                                  | 10 |                |
|               | M                                  | 12 |                |
|               | L                                  | 14 |                |
|               | XL                                 | 16 |                |
|               |                                    |    |                |

Fabric Name: Neoteric Smooth

**Fabric Content** 100% Polyester

**Fabric Weight:** 135gsm

50 **Carton Qty:** 

5 Pack Qty:

**Key Features:** Relaxed Fit

Set in sleeve design

AWDis' own lightweight Neoteric<sup>™</sup> smooth fabric with