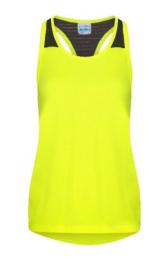

Style Code: JC027

**Style Name:** Women's Cool Smooth Workout Vest

## **Retail Copy:**

**Fabric Name:** 

Fashion meets function with our Smooth Workout vest so you can push through your workout and look good doing it.

| Colours:                   | CMYK Refere                     | ences              | Sizes  |
|----------------------------|---------------------------------|--------------------|--------|
| Artic White/Jet Black      | White - 73/67/61/67             |                    | XS-XL  |
| Charcoal/ Jet Black        | 52 / 23 / 30 / 74 - 73/67/61/67 |                    | XS-XL  |
| Electric Yellow/ Jet Black | N/A - 73/67/61/67               |                    | XS-XL  |
| Hot Pink/ Jet Black        | 0 / 100 / 24 / 4 - 73/67/61/67  |                    | XS-XL  |
| Jet Black/ Jet Black       | 73/67/61/                       | 67- 73/ 67/ 61/ 67 | XXS-XL |
| Sizes to fit               | XS                              | 8                  |        |
|                            | S                               | 10                 |        |
|                            | M                               | 12                 |        |
|                            | L                               | 14                 |        |
|                            | XL                              | 16                 |        |
|                            |                                 |                    |        |
|                            |                                 |                    |        |

**Neoteric Smooth** 

**Fabric Content** 100% Polyester

**Fabric Weight:** 135gsm

50 **Carton Qty:** 

5 Pack Qty:

Contrast mesh panel **Key Features:** 

Racer back cut for range of movement

Longer length Scooped back

Large embellishment area

AWDis' own lightweight Neoteric<sup>™</sup> smooth fabric with

inherent wickability

Smooth fabric face for easy embellishment

Self-fabric taped back neck

Simple tear off label makes it perfect for rebranding