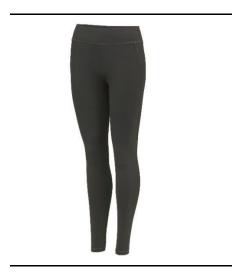

Just Cool Product Specification 2025 Issue 1

Style Code: JC087

**Style Name:** Women's Cool Athletic Pant

## **Retail Copy:**

Ultimate comfort and built for intense training our Cool Athlete Pant supports your body letting you push through the toughest of workouts.

| Colours:<br>Jet Black<br>French Navy | CMYK References<br>73/67/61/67<br>100 / 73 / 28 / 86 |                                       | Sizes<br>XS-3XL<br>XS-XL |
|--------------------------------------|------------------------------------------------------|---------------------------------------|--------------------------|
| Sizes to fit                         | XS<br>S<br>M<br>L<br>XL<br>XXL<br>3XL                | 8<br>10<br>12<br>14<br>16<br>18<br>20 |                          |
| Fabric Name:                         | Cool Fit                                             |                                       |                          |