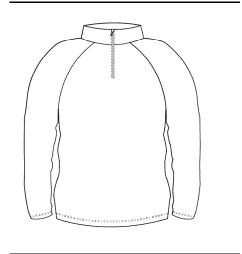

## **NEW STYLE**

Just Cool Product Specification 2025 Issue 1

Style Code: JC230

**Style Name:** Lightweight Active 1/4 Zip

## **Retail Copy:**

Made for being Active, this lightweight performance quarter zip utilises a new breathable, stretch fabric which will proudly take print and embroidery. With details such as a YKK zip, raglan sleeves and wicking fabric, you can expect nothing short of the best performance out of this garment.

**Carton Qty:** 20

Pack Qty: 5

Raglan Sleeve **Key Features:** 

Performance Fabric

YKK 1/4 Zip Standard Fit Tear away label

Wicking quick dry fabric

**Icons:** 

 $\left\{ \begin{array}{l} {\scriptstyle \textit{PCTA} \cdot \texttt{APPROVED}} \\ {\scriptstyle \textit{VEGAN}} \end{array} \right\}$ 