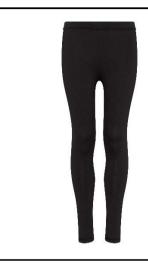

## **Retail Copy:**

Perfect for any sporting activity, the full length athletic pant has deep smooth elasticated waistband providing support and comfort.

| Colours:                     | CMYK References            |          |       | Sizes |
|------------------------------|----------------------------|----------|-------|-------|
| Jet Black                    | 73/67/61/67                |          |       | XS-XL |
| Jet Black                    | 73/07/01/07                |          |       | Y2-YL |
| Sizes to fit                 | XS                         | 19"      | 3/4   |       |
|                              | S                          | 20"      | 5/6   |       |
|                              | M                          | 22"      | 7/8   |       |
|                              | L                          | 24"      | 9/11  |       |
|                              | XL                         | 25"      | 12/13 |       |
| Fabric Name:                 | Cool Fit                   |          |       |       |
| Fabric Content               | 87% Polyester/13% Elastane |          |       |       |
| Fabric Weight:               | 280gsm                     |          |       |       |
| <b>Garment Weight (Ave):</b> | 0.16kg                     | XS, S, M |       |       |