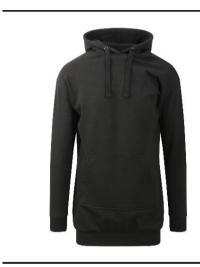

Style Code: JH015

Style Name: Hoodie Dress

## **Retail Copy:**

Your dressed down dream comes in our Hoodie Dress. Oversized and long line, wear with jeans, leggings or on its own. Our best-selling College fabric ensures you can easily add statement prints and embellishments for clubs and fashion.

Longline design

Twin needle stitching detail

Double fabric hood Brushed inner fleece Kangaroo pouch pocket

Flat lace drawcords

Soft cotton faced fabric creates ideal printing surface Simple tear out label makes it perfect for rebranding