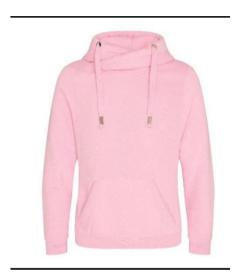

**Style Code:** JH021

**Style Name:** Cross Neck Hoodie

## **Retail Copy:**

Keep super cosy on the move in this modern and stylish high necked cross over hoodie, made from a cotton faced fabric ideal for decoration.

| Colours:          | CMYK References   |     | Sizes  |
|-------------------|-------------------|-----|--------|
| Baby Pink         | 0 / 30/ 2/ 0      |     | XS-XXL |
| Black Smoke       | 50 / 30 / 40 / 90 |     | XS-XXL |
| Charcoal          | 50 / 30 / 40 / 90 |     | XS-XXL |
| Dusty Green       | 48/30/38/12       |     | XS-XXL |
| Dusty Pink        | 6 / 50 / 21/ 14   |     | XS-XXL |
| Ginger Biscuit    | 27/ 71/ 82/ 23    |     | XS-XXL |
| Heather Grey      | 13 / 9 / 10 / 27  |     | XS-XXL |
| Jet Black         | 69/65/64/67       |     | XS-XXL |
| Nude              | 5 / 30/ 38/ 12    |     | XS-XXL |
| Oxford Navy       | 95 / 72 / 15 / 67 |     | XS-XXL |
| Peppermint        | 44 / 0 / 20 / 0   |     | XS-XXL |
| Sky Blue          | 42/10/2/6         |     | XS-XXL |
| Vanilla Milkshake | 1/2/24/0          |     | XS-XXL |
| Size to fit:      | XS                | 34" |        |
|                   | S                 | 36" |        |
|                   | M                 | 40" |        |
|                   | L                 | 44" |        |

**Fabric Weight:** 330gsm

24 **Carton Qty:** 

Pack Qty: 6

**Key Features:** Heavyweight hoodie

Cross over neck detail

Twin needle stitching detail Three panel double fabric hood

Flat lace drawcords

Thumb holes in the cuffs Kangaroo pouch pocket

Brushed inner fleece Ribbed cuffs and hem

Soft cotton faced fabric creates ideal printing surface Simple tear out label makes it perfect for rebranding

**Compliance:** 

**Wash Care Instructions:** 