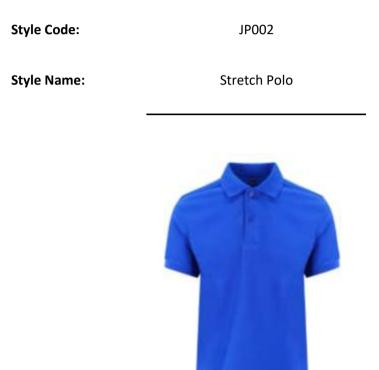

## **Retail Copy:**

Update your collection with this classic polo, crafted from cotton and elastane fabric and featuring two button placket (plus one spare) with short cuffed sleeves and side vents.

With twin needle stitching on the sleeves and bottom hem, the stretch polo is the perfect blank canvas for print or embroidery.