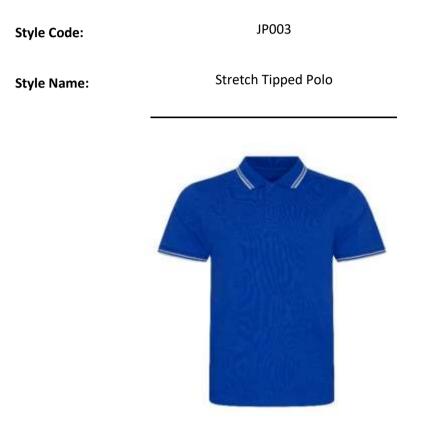

Just Polos Product Specification 2023 Issue 2

## **Retail Copy:**

Tipped to impress, this polo is a live in favourite that never goes out of style. The core styled garment features colourful contrasting tipping on the collar and cuffs and twin needle stitching detail on sleeve and bottom hem. Complete with a self-fabric collar and a 2 button placket (plus one spare), this super comfortable polo can be paired with jeans for a cool and trendy look.