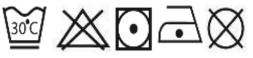

s                                     |                                                        |       |  |  |
|                 | Modern and stylish fit<br>Taped neck                                 |                                                        |       |  |  |
|                 | Short sleeves                                                        |                                                        |       |  |  |
|                 | Twin needle sti                                                      | Twin needle stitching detail on sleeves and bottom hem |       |  |  |
|                 | Excellent surface for print or embroidery                            |                                                        |       |  |  |



Compliance:

Wash Care Instructions:



Wash dark colours separately