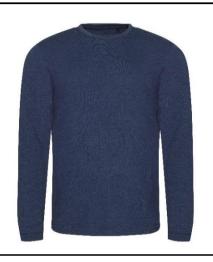

Style Code:

JT002

Style Name:

Long Sleeve Tri-Blend T

## **Retail Copy:**

A game changer for your tee collection, the long sleeve T is a perfect addition to your everday wardrobe.

Tri-blend fabric has been used here for the ultimate comfort and a feel that's soft to the touch.

The fabric is also suitable for a wide range of printing and embroidery techniques. A great tee for layering in the cooler months, or team with jeans for a relaxed look.

| <b>Colours:</b><br>Heather Charcoal<br>Heather Grey<br>Heather Navy<br>Solid Black | CMYK Refer<br>52 / 23 / 30<br>21/ 11 / 9 / 2<br>81 / 64 / 41<br>Black<br>White | / 74<br>23                      | Sizes<br>S-XXL<br>S-XXL<br>S-XXL<br>S-XXL |
|------------------------------------------------------------------------------------|--------------------------------------------------------------------------------|---------------------------------|-------------------------------------------|
| Solid White<br>Sizes to fit:                                                       | S<br>M<br>L<br>XL<br>XXL                                                       | 36"<br>40"<br>44"<br>48"<br>52" | S-XXL                                     |
| Fabric Name:                                                                       | Tri Blend                                                                      |                                 |                                           |
| Fabric Content:                                                                    | 50% Polyester, 25% Viscose, 25% Cotton                                         |                                 |                                           |