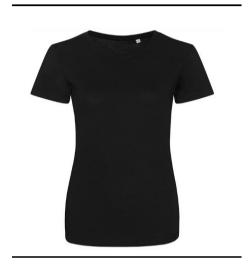

Style Code: JT001F

**Style Name:** Women's Tri-Blend T

## **Retail Copy:**

Add a key piece to your wardrobe with the staple tri-blend ladies crew neck tee. Made from soft feel fabric for added comfort, this tee features a round neckline and is finished with a flatterig Women's fit.

Pair the tri-blend with jeans for a casual look, day or night!

| Colours:      | <b>CMYK References</b> |    | Sizes  |
|---------------|------------------------|----|--------|
| Heather Black | 90 / 68 / 41 / 90      |    | XS-XL  |
| Solid Black   | Black                  |    | XS-XXL |
| Solid White   | White                  |    | XS-XXL |
|               |                        |    |        |
| Sizes to fit: | XS                     | 8  |        |
|               | S                      | 10 |        |
|               | M                      | 12 |        |
|               | L                      | 14 |        |
|               | XL                     | 16 |        |
|               | XXL                    | 18 |        |
|               |                        |    |        |
|               |                        |    |        |