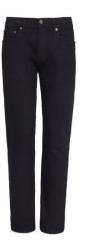

Style Code:

SD004

Style Name:

Max Slim Jeans

## **Retail Copy:**

Crafted from 10.5-11oz soft, stretch denim and cut for comfort. These endlessly versatile jeans sit on the hip with a slim fit through the leg. They have traditional 5 pocket styling with a zip fly and button fastening. Pair with a simple crew neck T for an effortless casual weekend look.

**Key Features:** 

Slim fit Stretch denim 5 pocket styling Shank button and YKK zip fly fastening Metal rivet detail at pocket corners Twin needle stitching detail Self-fabric belt loops

Wash Care Instructions: