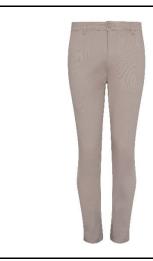

## So Denim Product Specification 2025 Issue 1

Style Code: SD020

**Style Name:** Adam Slim Chinos

## **Retail Copy:**

A fashion forward take on a classic chino, the Adam Slim Chinos incorporate sleek design styling with a modern fit. The stretch twill fabric gives maximum comfort and ease of movement making these great for work and leisure.

Sizes to fit: 28"W, 30"W, 32"W, 34"W, 36"W, 38"W, 40"W

Regular Length - 79cm/31inch Long Length - 84cm/33inch

Fabric Name: Classic Chino

**Fabric Content:** 98% Cotton/2% Elastane

**Fabric Weight:** 290gsm (all colours)

Carton Qty: 12

Pack Qty: 3

**Key Features:** Slim fit

Stretch twill with peach finish

Front slant pockets

Back jet pockets with button closure Button at waist and YKK zip fly fastening

Self-fabric belt loops