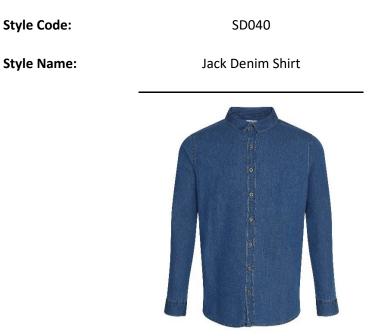

## **Retail Copy:**

Complementing our denim jeans range, the Jack Denim Shirt is available in black, dark blue and light blue finishes. Designed without pockets and a high positioned back yoke helps create maximum embellishment area making the shirt perfect for personalisation. The classic fit and modern features give a timeless shirt.

**Key Features:** 

Relaxed fit No pockets for maximum embellishment area. Narrow collar Back yoke Satin weave Button placket centre front fastening Turned hem with single needle stitch detail Single needle contrast at armholes collar and front placket 2 button placket at cuff