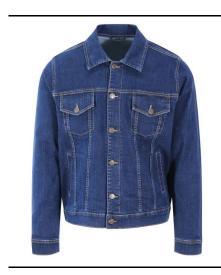

## **Retail Copy:**

An essential clothing item the Noah Denim jacket has a classic trucker jacket silhouette, an easy layering piece that deserves a place in every wardrobe. This versatile jacket can be embellished on the large back panel and worn with anything.

Stretch denim

Button-flap patch pockets at chest, slant welt pockets at hip

Contrast stitching

Classic denim jacket panelling

Point collar, shank button front fastening

Button-tabs at rear hem Inside back neck hanger loop Long sleeves, button cuffs