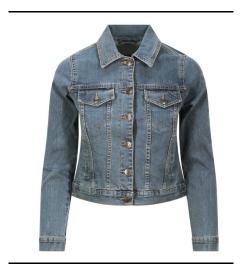

## So Denim Product Specification 2025 Issue 1

Style Code: SD065

**Style Name:** Olivia Denim Jacket

## **Retail Copy:**

**Colours:** 

**Carton Qty:** 

An essential clothing item the Olivia Denim jacket is a contemporary take on a classic trucker jacket silhouette, with its contemporary cropped female fit it's an easy layering piece that deserves a place in every wardrobe. This versatile jacket can be embellished on the large back panel and worn with anything.

12

Pack Qty: 3

**Key Features:** Slim fit

Stretch denim

Button-flap patch pockets at chest, slant welt pockets at hip

Contrast stitching

Classic denim jacket panelling

Point collar, shank button front fastening

Inside back neck hanger loop Long sleeves, button cuffs

**Wash Care Instructions:** 