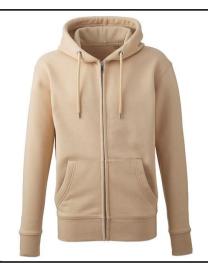

## **ANTHEM**<sup>®</sup>

Style Code:

AM002

Style Name:

Mens Anthem Full Zip Hoodie

## **Retail Copy:**

At Anthem we pride ourselves and our styles on three main values: ethically sourced, high quality fabrics and ideal for the imprint market. All these characteristic can been found in our men's Anthem full-zip hoodie. This incredibly soft-feel style is created with organic cotton, with the addition of viscose in our marl colours. Twin-needle detailing throughout with high quality finishes and a concealed zip make this style perfect for print.