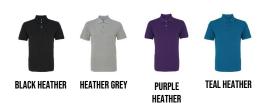

ce of todays modern polo and is ideal for workwear through to fashion and retail. The polo is made from quality ringspun combed cotton with a tighter piqué weave for a great fit, soft finish, and is excellent for all decoration techniques.



#### Fabric:

60% Cotton, 40% Polyester. 200gsm

Heather Grey: 85% Cotton, 15% Viscose. 200gsm

Wash Care: <u>30°</u>

County Of Origin: Bangladesh

#### Size Chart:

| SIZE                  | S   | М   | L   | XL  | 2XL | 3XL | 4XL | 5XL |
|-----------------------|-----|-----|-----|-----|-----|-----|-----|-----|
| CHEST TO FIT "        | 37  | 40  | 42  | 44  | 47  | 49  | 51  | 53  |
| ACTUAL MEASUREMENT CM | 100 | 106 | 112 | 118 | 124 | 130 | 136 | 142 |
| LENGTH                | 69  | 71  | 73  | 75  | 77  | 79  | 81  | 83  |

#### **Colours:**







# AQ010 Men's Polo Neon Colours

# Retail Description:

A go-to highly versatile wardrobe staple, this classic fit polo epitomises the essence of todays modern polo and is ideal for workwear through to fashion and retail. The polo is made from quality ringspun combed cotton with a tighter piqué weave for a great fit, soft finish, and is excellent for all decoration techniques.



#### Fabric:

65% Polyester, 35% Cotton 200gsm

Wash Care: ∑30°

County Of Origin: Bangladesh

#### Size Chart:

| SIZE                  | S   | M   | L   | XL  | 2XL | 3XL | 4XL | 5XL |
|-----------------------|-----|-----|-----|-----|-----|-----|-----|-----|
| CHEST TO FIT "        | 37  | 40  | 42  | 44  | 47  | 49  | 51  | 53  |
| ACTUAL MEASUREMENT CM | 100 | 106 | 112 | 118 | 124 | 130 | 136 | 142 |
|