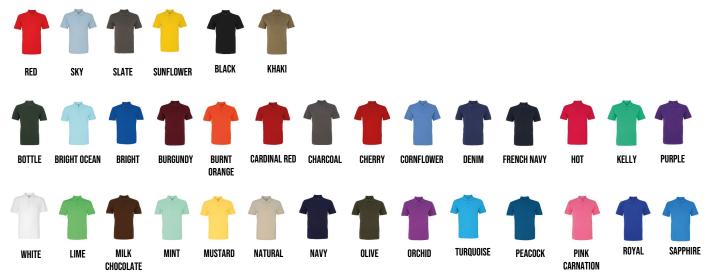

classic fit polo epitomises the essence of todays modern polo and is ideal for workwear through to fashion and retail. The polo is made from quality ringspun combed cotton with a tighter piqué weave for a great fit, soft finish, and is excellent for all decoration techniques.



#### Fabric:

100% Ringspun combed cotton. 200gsm Charcoal: 60% Cotton, 40% Polyester. 200gsm

Wash Care: <u>30°</u>

County Of Origin: Bangladesh

| SIZE                  | S   | M   | L   | XL  | 2XL | 3XL | 4XL | 5XL |
|-----------------------|-----|-----|-----|-----|-----|-----|-----|-----|
| CHEST TO FIT "        | 37  | 40  | 42  | 44  | 47  | 49  | 51  | 53  |
| ACTUAL MEASUREMENT CM | 100 | 106 | 112 | 118 | 124 | 130 | 136 | 142 |
| LENGTH                | 69  | 71  | 73  | 75  | 77  | 79  | 81  | 83  |