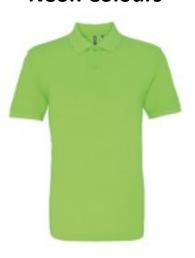

# AQ010 Men's Polo Neon Colours

# Retail Description:

A go-to highly versatile wardrobe staple, this classic fit polo epitomises the essence of todays modern polo and is ideal for workwear through to fashion and retail. The polo is made from quality ringspun combed cotton with a tighter piqué weave for a great fit, soft finish, and is excellent for all decoration techniques.