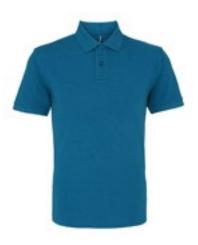

# AQ010 Men's Polo Heather Colours

#### **Retail Description:**

A go-to highly versatile wardrobe staple, this classic fit polo epitomises the essence of todays modern polo and is ideal for workwear through to fashion and retail. The polo is made from quality ringspun combed cotton with a tighter piqué weave for a great fit, soft finish, and is excellent for all decoration techniques.