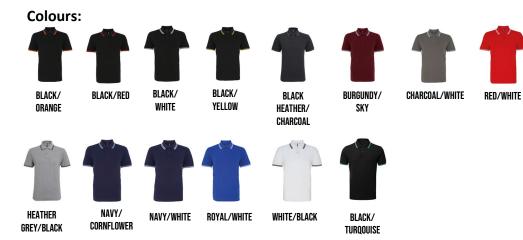

## **Retail Description:**

Refine your look with this update of the classic polo. With iconic tipping on the collar and sleeves, this polo will be a truly opulent addition to your wardrobe staples.

WHITE/NAVY