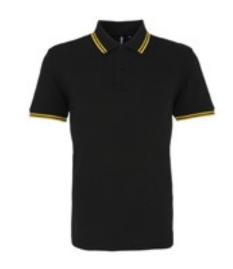

## AQ011 Men's Classic Fit Tipped Polo

## **Retail Description:**

Refine your look with this update of the classic polo. With iconic tipping on the collar and sleeves, this polo will be a truly opulent addition to your wardrobe staples.

WHITE/NAVY