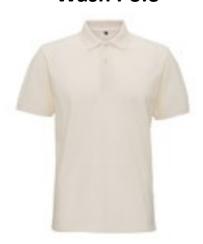

# AQ017 Men's Coastal Vintage Wash Polo

## **Retail Description:**

Asquith & Fox® likes to keep their classic fit styles fresh, this Men's coastal vintage wash does just that. A top choice for the modern guy's ever-growing wardrobe this polo is a versatile piece for all seasons.