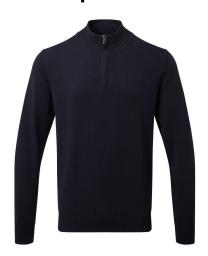

# AQ048 Men's Cotton Blend ¼ Zip Sweater

# **Retail Description:**

Embrace a modern silhouette with the cotton blend 1/4 zip sweater. A perfect piece for between seasons layering.