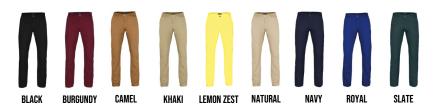

essential. This preppy classics appeal comes from the ability to be worn with almost anything, whether it be a polo, formal shirt or a blazer. With its formal elegant hardwearing features cleverly combined with laid-back casual elements, we love these trousers styled up or down!



#### Fabric:

100% Cotton twill 275gsm

Wash Care: ∑30°

County Of Origin: Bangladesh

| SIZE                  | XS | S  | М  | L  | XL | 2XL | 3XL | 4XL |
|-----------------------|----|----|----|----|----|-----|-----|-----|
| WAIST TO FIT "        | 30 | 32 | 34 | 36 | 38 | 40  | 42  | 44  |
| ACTUAL MEASUREMENT CM | 76 | 81 | 86 | 91 | 96 | 101 | 106 | 111 |

|           | Regular | Tall | Unfinished |
|-----------|---------|------|------------|
| Length cm | 80      | 86   | 86         |

#### **Colours:**